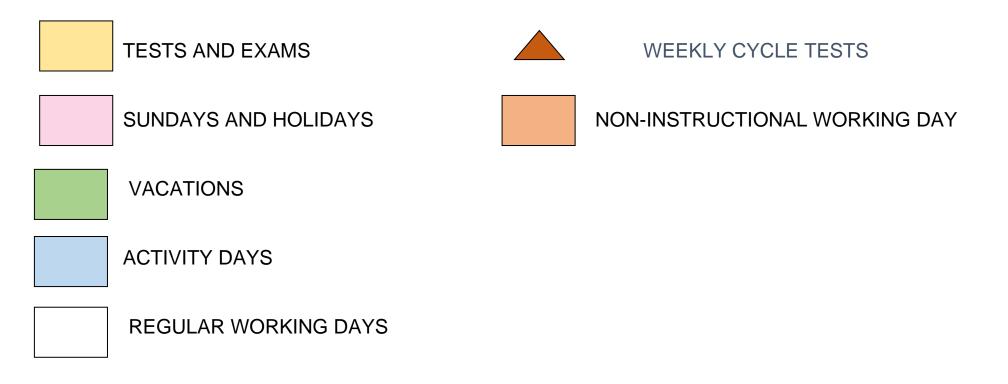

# KARMAVEER VYANKATRAO TANAJI RANDHIR ENGLISH MEDIUM SCHOOL, SHIRPUR.

**PLANNER 2023-24** 

FOUNDATIONAL TO SECONDARY STAGE

CLASS – NURSERY TO X

#### **COLOUR CODES USED IN THE PLANNER**



## April 2023

| April 2023                                                                       |                                              |                      |                                                    |                                                                |                                  |                                                           |  |  |
|----------------------------------------------------------------------------------|----------------------------------------------|----------------------|----------------------------------------------------|----------------------------------------------------------------|----------------------------------|-----------------------------------------------------------|--|--|
| Sun